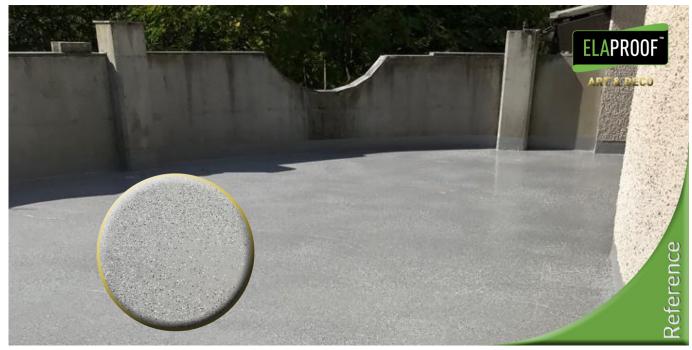

## Description

The terrace of a detached house, old tiles, some marble and some granite. The surfaces of the tiles were sanded open with a cup wheel. The surface was treated with ElaProof Primer before coating. Waterproofing was ensured with ElaProof H and ElaProof Art&Deco 3-color flakes was applied to the surface. The final surface was protected with ELACOAT TopCoat varnish.