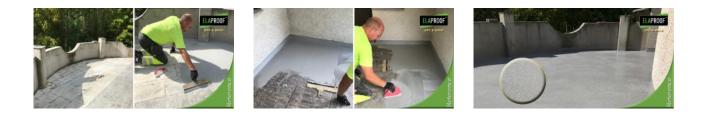

## Description

The terrace of a detached house, old tiles, some marble and some granite. The surfaces of the tiles were sanded open with a cup wheel. The surface was treated with ElaProof Primer before coating. Waterproofing was ensured with ElaProof H and ElaProof Art&Deco 3-color flakes was applied to the surface. The final surface was protected with ELACOAT TopCoat varnish.